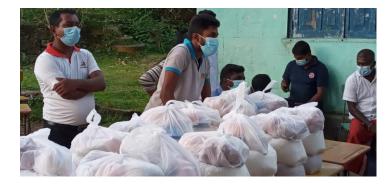

### Brief Description of the cause and its completion with photos (Before/after if appropriate)

There was an urgent appeal for 340 plantation families from Madabaddara, Ayagama, Ratnapura, where there are 199 COVID-19 positive cases currently. However, this area had not been locked down at the time. Due to the high number of positive cases from this area, workers were not being given daily wage work in town or in the estates. As a result, these families are struggling to survive.

We provided each family with a pack of dry rations, amounting to Rs. 1,500 per pack, which we believe would be adequate for 1.5 to 2 weeks. The pack consisted of dry rations such as rice, dhal, cooking oil, soya, soap, tea, sugar, milk powder and biscuits for the children.