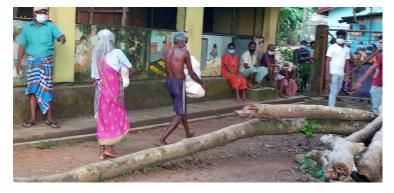

### Brief Description of the cause and its completion with photos (Before/after if appropriate)

There was an urgent appeal for 340 plantation families from Madabaddara, Ayagama, Ratnapura, where there are 199 COVID-19 positive cases currently. However, this area had not been locked down at the time. Due to the high number of positive cases from this area, workers were not being given daily wage work in town or in the estates. As a result, these families are struggling to survive.

We provided each family with a pack of dry rations, amounting to Rs. 1,500 per pack, which we believe would be adequate for 1.5 to 2 weeks. The pack consisted of dry rations such as rice, dhal, cooking oil, soya, soap, tea, sugar, milk powder and biscuits for the children.