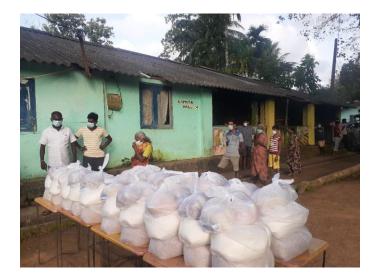

### Brief Description of the cause and its completion with photos (Before/after if appropriate)

There was an urgent appeal for 340 plantation families from Madabaddara, Ayagama, Ratnapura, where there are 199 COVID-19 positive cases currently. However, this area had not been locked down at the time. Due to the high number of positive cases from this area, workers were not being given daily wage work in town or in the estates. As a result, these families are struggling to survive.

We provided each family with a pack of dry rations, amounting to Rs. 1,500 per pack, which we believe would be adequate for 1.5 to 2 weeks. The pack consisted of dry rations such as rice, dhal, cooking oil, soya, soap, tea, sugar, milk powder and biscuits for the children.