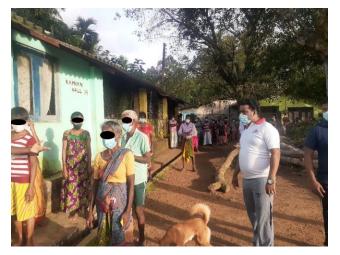

### Brief Description of the cause and its completion with photos (Before/after if appropriate)

There was an urgent appeal for 340 plantation families from Madabaddara, Ayagama, Ratnapura, where there are 199 COVID-19 positive cases currently. However, this area had not been locked down at the time. Due to the high number of positive cases from this area, workers were not being given daily wage work in town or in the estates. As a result, these families are struggling to survive.

We provided each family with a pack of dry rations, amounting to Rs. 1,500 per pack, which we believe would be adequate for 1.5 to 2 weeks. The pack consisted of dry rations such as rice, dhal, cooking oil, soya, soap, tea, sugar, milk powder and biscuits for the children.