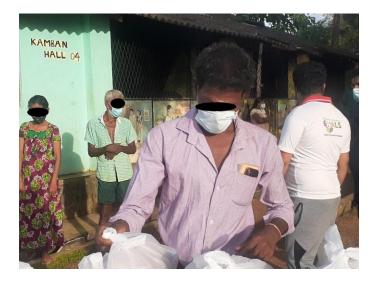

### Brief Description of the cause and its completion with photos (Before/after if appropriate)

There was an urgent appeal for 340 plantation families from Madabaddara, Ayagama, Ratnapura, where there are 199 COVID-19 positive cases currently. However, this area had not been locked down at the time. Due to the high number of positive cases from this area, workers were not being given daily wage work in town or in the estates. As a result, these families are struggling to survive.

We provided each family with a pack of dry rations, amounting to Rs. 1,500 per pack, which we believe would be adequate for 1.5 to 2 weeks. The pack consisted of dry rations such as rice, dhal, cooking oil, soya, soap, tea, sugar, milk powder and biscuits for the children.